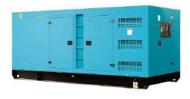

#### 50,000-Watt Full-time Silent Magnetic Generator:

#### Specifications:

Power Phase: Three Phase Capacity: 50kW Hertz: 50-60Hz Voltage: 277/480 Three-Phase H: 55cm W: 37cm D: 116cm

#### \$POA