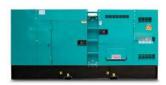

# Three Phase Industrial Full-Time Magnetic Energy Generators

750,000-Watt Industrial Fulltime Silent Magnetic Generator:

#### Specifications:

Power Phase: Three Phase Capacity: 750kW Hertz: 50-60Hz Voltage: 277/480 Three-Phase Dimensions: Contact Sales