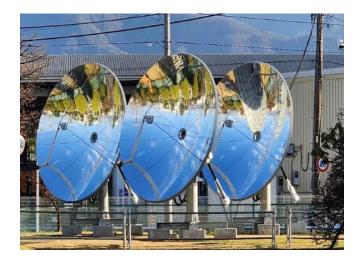

#### 1mW+ Solar Satellite Systems

The groundbreaking latest technological alternative to Solar Panel Installation.

#### THERE IS NO LONGER THE NEED FOR FIELDS FULL OF SOLAR PANELS OR WIND TURBINES!

Save associated cost of installing solar panels AND acress of space with our 'state of the art' solar satellite systems.

1 x Solar Satellite Dish = 1mW of POWER

\$POA

© www.planetspower.co.uk