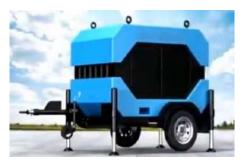

#### 2kW-50kW Full-Time Silent Mobile Magnetic Generator:

#### Specifications:

Unit: Mobile Generator Trailer: Heavy Duty with Spare Tyre Power Phase: Single/Three Phase Capacity: 2kW – 10kW – 20kW – 50kW Hertz: 50-60Hz Primary Voltage: 277/480 Three-Phase Dimensions: Contact Sales

#### **Description:**

The 2kW-50kW Silent Mobile Generator is ideal for home and commercial applications. These generators run quiet and has zero emissions because they are perpetual energy generators and do not require a fuel source or energy source to operate. Installation is easy because you do not need to connect to a diesel or propane tank and once you have connected the harness to your electrical distribution point, you can turn off your utility company supply for good.