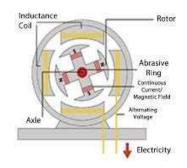

7/480 Three-Phase H: 55cm W: 37cm D: 116cm

#### \$POA

# Three Phase Industrial Full-Time Magnetic Energy Generators



750,000-Watt Industrial Fulltime Silent Magnetic Generator:

#### Specifications:

Power Phase: Three Phase Capacity: 750kW Hertz: 50-60Hz Voltage: 277/480 Three-Phase Dimensions: Contact Sales

#### \$POA



**1.2 Mega Watt Industrial Full**time Silent Magnetic Generator:

#### **Specifications:**

Power Phase: Three Phase Capacity: 1.2MWh Hertz: 50-60Hz Primary Voltage: 277/480 Three-Phase Dimensions: Contact Sales

#### \$POA



1 Mega Watt Industrial Fulltime Silent Magnetic Generator:

#### Specifications:

Power Phase: Three Phase Capacity: 1MWh Hertz: 50-60Hz Voltage: 277/480 Three-Phase Dimensions: Contact Sales

#### \$POA

#### How a Magnetic Generator Works:



#### Mobile Full-Time Energy Magnetic Generators

100kW-250kW Full-Time Silent Mobile Magnetic

#### Specifications:

Unit: Mobile Generator Trailer: Heavy Duty with Spare Tyre Power Phase: Three Phase Capacity: 100kW – 150kW – 200kW – 250kW Hertz: 50-60Hz Primary Voltage: 277/480 Three-Phase Dimensions: Contact Sales

#### **Description**:

The **100kW-250kW Silent Mobile Generator** is ideal for commercial and industrial applications. These generators run quiet and has zero emissions because they are perpetual energy generators and do not require a fuel source or energy source to operate. Installation is easy because you do not need to connect to a diesel or propane tank and once you have connected the harness to your electrical distribution point, you can turn off your utility company