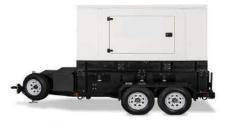

#### Mobile Full-Time Energy Magnetic Generators

100kW-250kW Full-Time Silent Mobile Magnetic

#### **Description**:

The **100kW-250kW Silent Mobile Generator** is ideal for commercial and industrial applications. These generators run quiet and has zero emissions because they are perpetual energy generators and do not require a fuel source or energy source to operate. Installation is easy because you do not need to connect to a diesel or propane tank and once you have connected the harness to your electrical distribution point, you can turn off your utility company supply for good.