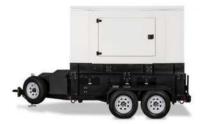

#### 2kW-50kW Full-Time Silent Mobile Magnetic Generator:

#### **Description:**

The 2kW-50kW Silent Mobile Generator is ideal for home and commercial applications. These generators run quiet and has zero emissions because they are perpetual energy generators and do not require a fuel source or energy source to operate. Installation is easy because you do not need to connect to a diesel or propane tank and once you have connected the harness to your electrical distribution point, you can turn off your utility company supply for good.