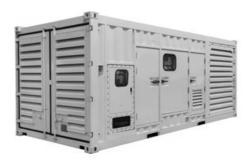

#### \$POA

100,000-Watt Full-time Silent Magnetic Generator:

#### Specifications:

Power Phase: Three Phase Capacity: 100kW Hertz: 50-60Hz Voltage: 277/480 Three-Phase H: 55cm W: 37cm D: 116cm

#### \$POA