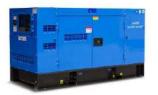

#### Three Phase Commercial Full-Time Magnetic Energy Generators

These magnetic generators are available with 3 Phase control panels at 50 or 60-Hertz power. Please contact us so as we can apply your necessary requirements for your endless power source.

#### 50,000-Watt Full-time Silent Magnetic Generator:

#### Specifications:

Power Phase: Three Phase Capacity: 50kW Hertz: 50-60Hz Voltage: 277/480 Three-Phase H: 55cm W: 37cm D: 116cm