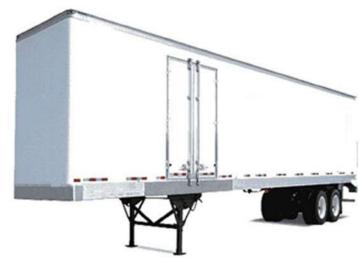

# 1.5mW Mobile Semi-Trailer Magnetic Generator

#### 1.5mW HGV Truck Trailer Generator

#### **Description:**

The **1.5 Mega Watt Permanent Mobile Semi-Trailer Silent Generator** is ideal for SPECIAL EVENTS, and TEMPORARY commercial and industrial applications. These million-and-a-halfwatt generators can easily power any rock concert event or city event or in emergencies, power a hospital or more if need be. Easily hook up and you can transport this generator anywhere and lease it out to your customers. NO **FUELS NEEDED** such as diesel or propane etc. These mobile 18-wheeler trailers are completely self-sustaining.