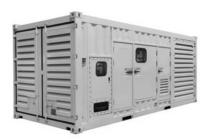

#### 75,000-Watt Full-time Silent Magnetic Generator:

#### **Specifications:**

Power Phase: Three Phase Capacity: 75kW Hertz: 50-60Hz Voltage: 277/480 Three-Phase H: 55cm W: 37cm D: 116cm

#### \$POA

60,000-Watt Full-time Silent Magnetic Generator: