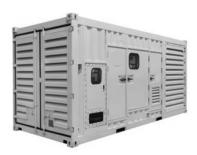

# Three Phase Industrial Full-Time Magnetic Energy Generators

750,000-Watt Industrial Fulltime Silent Magnetic Generator:

#### Specifications:

Power Phase: Three Phase Capacity: 750kW Hertz: 50-60Hz Voltage: 277/480 Three-Phase Dimensions: Contact Sales

#### \$POA

**1.2 Mega Watt Industrial Full**time Silent Magnetic Generator: