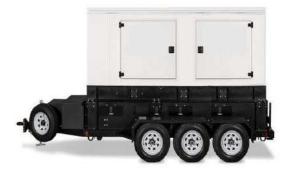

#### Mobile Full-Time Energy Magnetic Generators

100kW-250kW Full-Time Silent Mobile Magnetic

#### Specifications:

Unit: Mobile Generator Trailer: Heavy Duty with Spare Tyre Power Phase: Three Phase Capacity: 100kW – 150kW – 200kW – 250kW Hertz: 50-60Hz Primary Voltage: 277/480 Three-Phase Dimensions: Contact Sales

#### **Description**:

The **100kW-250kW Silent Mobile Generator** is ideal for commercial and industrial applications. These generators run quiet and has zero emissions because they are perpetual energy generators and do not require a fuel source or energy source to operate. Installation is easy because you do not need to connect to a diesel or propane tank and once you have connected the harness to your electrical distribution point, you can turn off your utility company supply for good.

The mobile generators are mounted on to custom built trailers specially designed to transport our mobile generator sets with maximum safety at highway speeds.

These are complete ready to run generator sets with DOT rated trailers. Standard equipment includes a heavy-duty weather enclosure with hinged doors, complete generator, battery and full output circuit breaker. The standard analog control panel provides full instrumentation with voltmeter, frequency meter, percent of load meter, temperature gauge, hour meter and battery voltmeter. The control panel also includes a red button safety shutdown system.

Our generator trailers come equipped with electric brakes with safety disconnect and 7 wire connector, torsion axle(s), front tongue jack, two rear stabiliser jacks (if ordered additionally), ICC lighting, and license plate bracket. Plus, a lockable storage trunk at the front of the trailer and a spare tyre. Additional equipment is available to order such as mobile lighting for outdoor use, a jack and tools for tyre replacement, trailer stabilisers etc. We can provide this on request. **Contact us for more info.** 